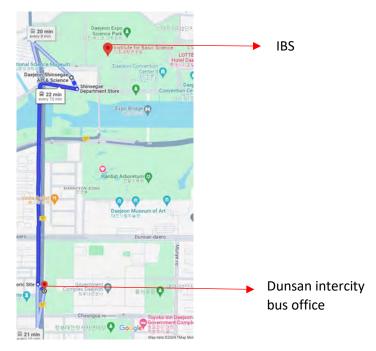

For the second method please follow the website <a href="https://ibs.re.kr/eng/sub01\_08\_01.do?partCode=03">https://ibs.re.kr/eng/sub01\_08\_01.do?partCode=03</a> .

To go to airport from IBS directly by intercity bus take one at the Dunsan intercity bus office which is located at Government complex.

Government complex is 2.7km away.

- Nearest Bus stop from IBS is in front of the Shinsegae Department store. From there
  one can also hire a taxi.
- Taxis are available usually from the front of the Shinsegae Department Store.

Figure 7: Intercity bus office nearest to IBS.