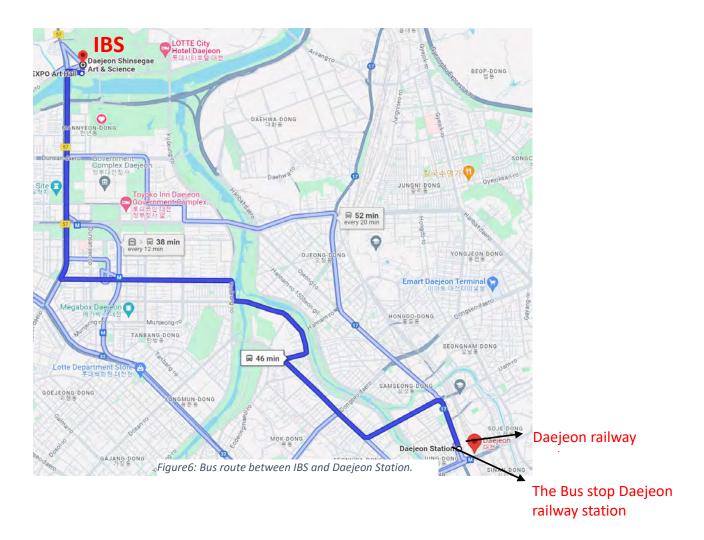

For the bus rides one can take the bus number 705 and 707 from the nearest bus stop as shown in the above Figure. The bus route is shown in the Figure 6. The bus travel takes nearly 40 minutes. Get down the bus as bus stop "Shinsegae Department Store".