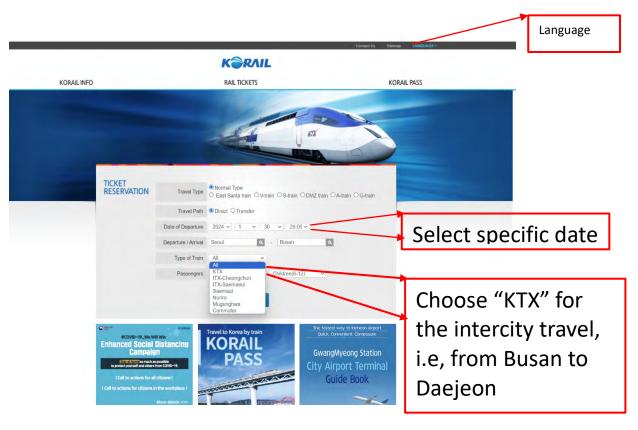

We recommend the KTX bullet trains which are available to Daejeon station. The ticket purchasing procedure from the official website <a href="https://www.letskorail.com/">https://www.letskorail.com/</a> is shown in Figure 4. It is to be noted that google search for the train booking website may not list the official website in the first page.

Figure 4: The image of the official website to book train tickets for intercity travel.

Figure 5: The availability of trains with timings. When available, the "select buttons" appears blue.