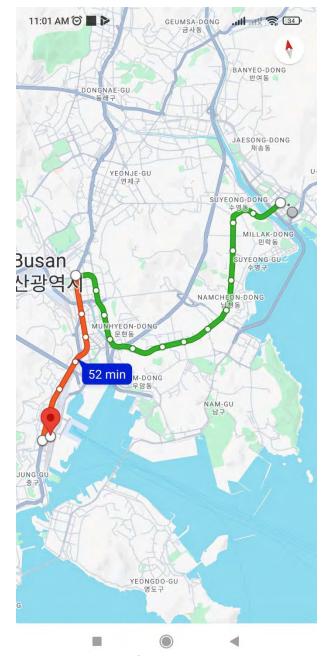

# 3. Reach Busan Station for the onward travel to the IBS conference.

For the travel from BEXCO Busan to IBS we recommend the following method. Take subway from the nearest stations. Nearest metro stations from BEXCO are Bexco, centum city and dongbaek.

Figure 2: Subway route from bexco to busan railway station

Figure 2. shows the metro route and possible travel time from BEXCO to Busan Station in google map.

Figure 3: A map of metro lines, Indicating the necessary steps to go to from Busan Bexco to Busan Railway station