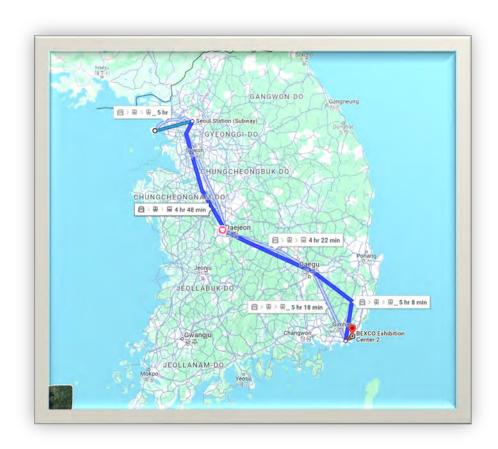

#### Travel info from COSPAR to the IBS conference

1. Daejeon is located between Incheon international airport and Busan.

Figure 1: Daejeon is located in the way from Busan to Incheon.