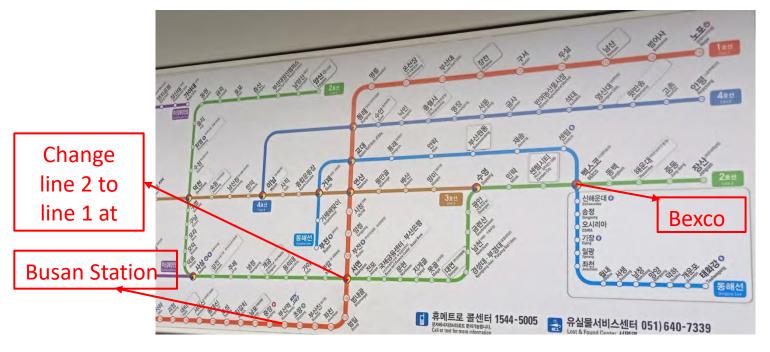

Figure 2: Subway route from bexco to busan railway station

Figure 2. shows the metro route and possible travel time from BEXCO to Busan Station in google map.

Figure 3: A map of metro lines, Indicating the necessary steps to go to from Busan Bexco to Busan Railway station

Figure 3 shows the method of travel from BEXCO Busan to Busan Station for the onward travel to IBS PAG workshop.