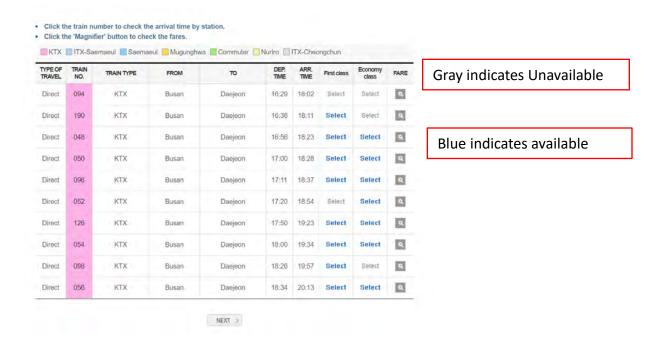

We recommend the KTX bullet trains which are available to Daejeon station. The ticket purchasing procedure from the official website <a href="https://www.letskorail.com/">https://www.letskorail.com/</a> is shown in Figure 4. It is to be noted that google search for the train booking website may not list the official website in the first page.

Figure 4: The image of the official website to book train tickets for intercity travel.

Figure 5: The availability of trains with timings. When available, the "select buttons" appears blue.